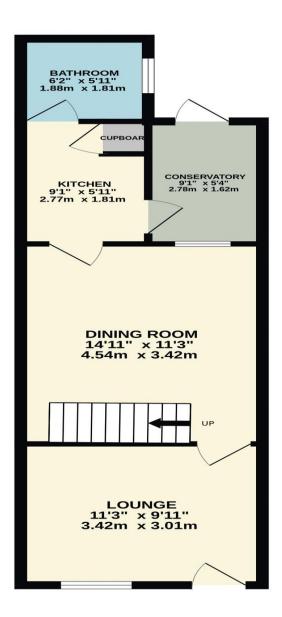

#### Cadmore Lane, Cheshunt, EN8 9JG

\*\* CHAIN FREE \*\* TWO DOUBLE BEDROOMS and two reception rooms. END OF TERRACE property IN NEED OF MODERNISATION with ground floor bathroom, LARGE REAR GARDEN.

#### Key features

- •\*\* CHAIN FREE \*\*
- •Two Reception Rooms
- •In Need Of Modernisation
- •Large Rear Garden

- •Two Double Bedrooms
- End Of Terrace
- Ground Floor Bathroom
- •Close To The Station

Service Charge & Ground Rent TBC

hoddesdon@paulwallace.co.uk 01992 466471

GROUND FLOOR 425 sq.ft. (39.5 sq.m.) approx. 286 sq.ft. (26.6 sq.m.) approx.

Registered Address: Unit 3 The Brookfield Centre, Cheshunt, Herts, EN8 0NN Company Registration Number: 0C414280 | VAT Number: 276958046@2022 Paul Wallace Group LLP trading as Paul Wallace Estate Agents