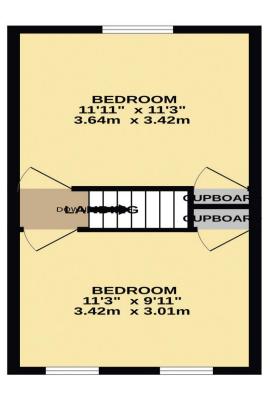

#### Cadmore Lane, Cheshunt, EN8 9JG

\*\* CHAIN FREE \*\* TWO DOUBLE BEDROOMS and two reception rooms. END OF TERRACE property IN NEED OF MODERNISATION with ground floor bathroom, LARGE REAR GARDEN.

#### Key features

- •\*\* CHAIN FREE \*\*
- •Two Reception Rooms
- •In Need Of Modernisation
- •Large Rear Garden

- •Two Double Bedrooms
- End Of Terrace
- Ground Floor Bathroom
- •Close To The Station